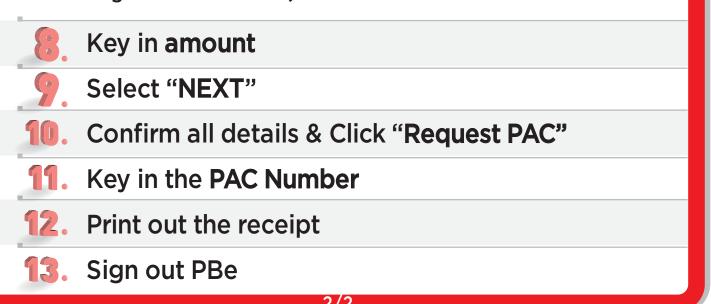

6

Key-in all the details as below:

-Choose Beneficiary Bank - Citibank -Account number: For Credit Card - (Your 16 digit AEON Credit Card Number) For Easy Payment (EP) - 789 followed by (Your 12 digit Loan Agreement Number)