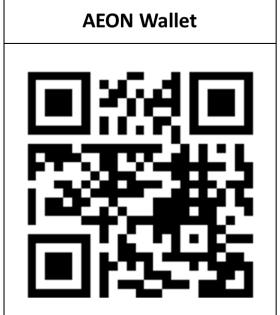

Customers can apply for our credit cards, AEON Member Plus card, and Personal Financing through the AEON Wallet app and/or the AEON Consumer Website.

Payments can be made using the AEON Wallet app or by utilizing other payment channels listed on the AEON Consumer Website.