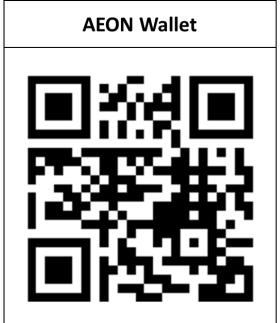

Customers can apply for our Credit Cards, AEON Member Plus card, and Personal Financing through the AEON Wallet app and/or the AEON Consumer Website.

Payments can be made using the AEON Wallet app or by utilizing other payment channels listed on the AEON Consumer Website.