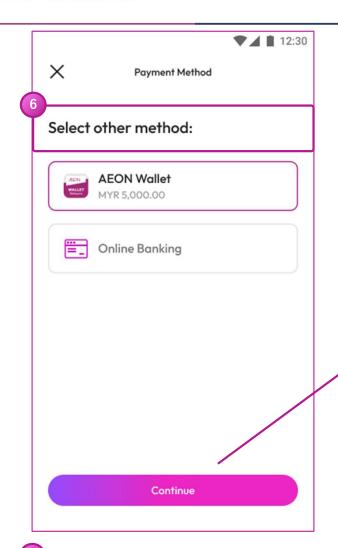

## **Credit Card Repayment Flow (Cont.)**

Select another **Payment method** and click **Continue** to proceed to CDCVM screen

Use **Biometrics** or click **Enter User PIN** to use User PIN for CDCVM validation.