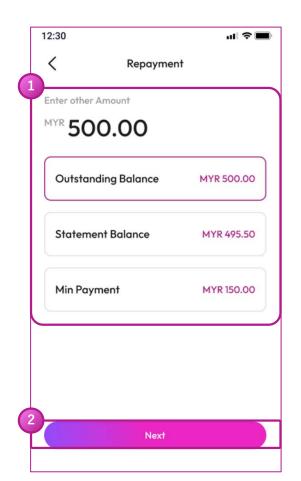

## **Credit Card Repayment Flow**

- Enter Amount manually or select
  Outstanding Balance, Statement
  Balance, Min Payment.
- Click **Next** to proceed to repayment confirmation screen.
- Click **Change** > to proceed to payment method screen.
- Click **Top up** to proceed to top up amount screen.
- Click **Pay Now** to proceed to CDCVM validation screen.