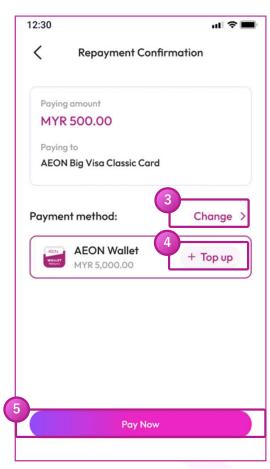

## **Credit Card Repayment Flow**

- Enter Amount manually or select
  Outstanding Balance, Statement
  Balance, Min Payment.
- Click **Next** to proceed to repayment confirmation screen.
- Click **Change** > to proceed to payment method screen.
- Click **Top up** to proceed to top up amount screen.
- Click **Pay Now** to proceed to CDCVM validation screen.