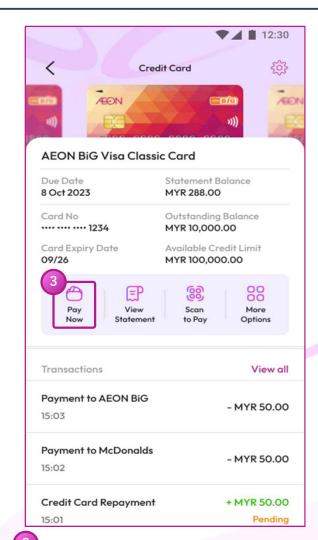

### **Credit Card Details**

From **Home** screen, click on **Finance** icon to proceed to the Finance Summary Dashboard screen.

From **Finance** icon, tap on **Credit Card**, select which card that you wish to make payment.

Click **Pay Now** to navigate to Credit Card Repayment screen.